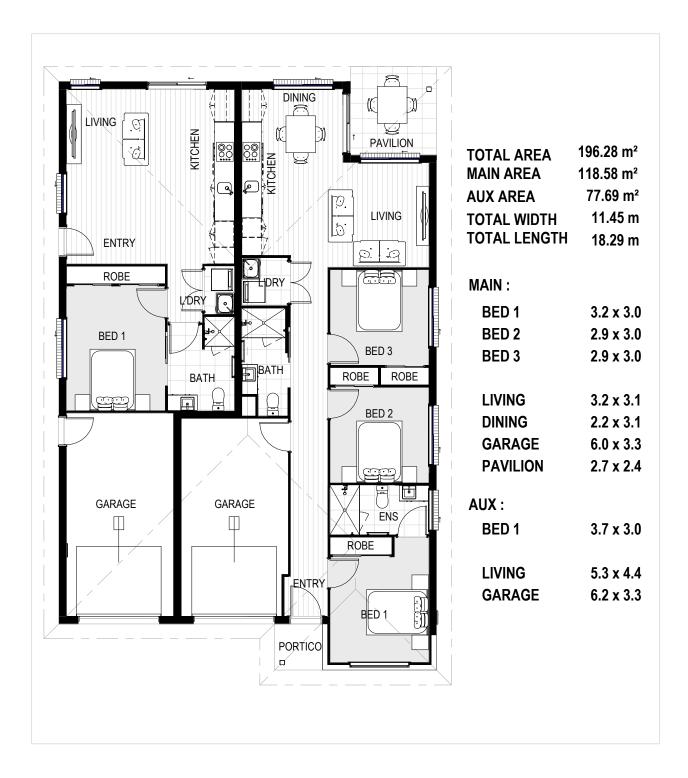

## Floor Plan

LAND PRICE

**HOUSE PRICE** 

PACKAGE PRICE

\$425,000

\$453,231

\$878,231

Plans and illustrations are for marketing purposes - dimensions and colours are provided as a guide only. Some homes may be mirror reverse versions of this design. Whilst every care has been taken in the preparation of this brochure, prospective purchasers should undertake their own enquiries in order to satisfy themselves as to the accuracy of the details. Gallery Homes Pty Ltd reserves the rights to alter the specifications and inclusions at anytime without notice. © Copyright. This drawing remains the property of Gallery Homes Pty Ltd and is provided for use of its selling agents, no assignment of rights are given.