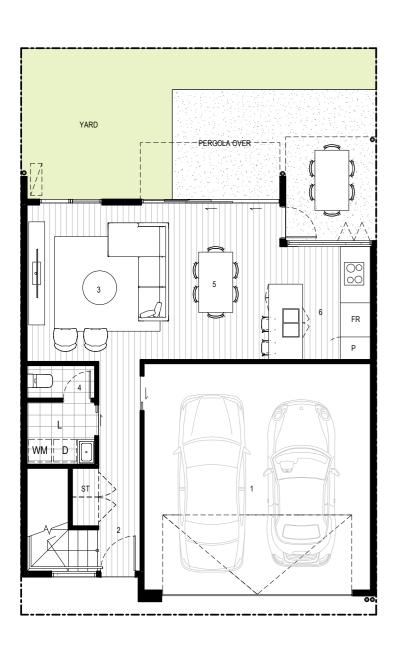

## Type A2 Marketing Plans

### Areas

- Garage
- 2 Entry
- 3 Living Room
- 4 Powder Room
- 5 Dining
- 6 Kitchen
- 7 Terrace8 Bathroom
- 9 Bedroom
- 10 Multi Purpose Room
- 11 Balcony

#### Legend

L Laundry ST Storage P Pantry

F Fridge WIR Walk-in-Wardrobe

#### M01.001 /A

Revisions - 11.03.20 FOR INFORMATION A 23.06.20 FOR INFORMATION

# 378 Manly Rd, Manly West, Qld

These plans are intended as a guide only. The dimensions and areas are approximate only and may not accurately represent the actual dimensions and areas of the apartments or the spaces within them and are subject to change without notice. In addition, locations of utilities may vary during construction and fittings and fixtures on these plans are for illustrative purposes only. The areas are generally measured in accordance with the Property Council of Australia method of measurement. Prospective purchasers must rely on their own enquiries and should refer to the Contract of Sale and its schedules for all matters to be included in the purchase price of the apartment, including plans, finishes, fixtures, fittings, appliances and other particulars of sale. Loose furniture and planters are not included. Extent of floor finishes may vary. External space and landscaping indicative only. Refer to level plans for further information.