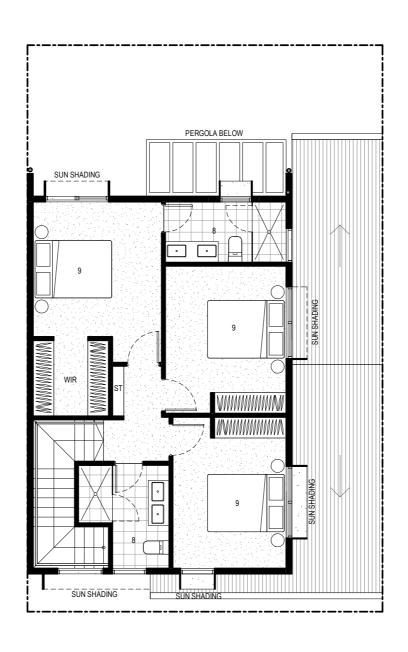

## Type A2 Marketing Plans

### Areas

- Garage
- 2 Entry
- 3 Living Room
- 4 Powder Room
- 5 Dining
- 6 Kitchen
- 7 Terrace8 Bathroom
- 9 Bedroom
- 10 Multi Purpose Room
- 11 Balcony

#### Legend

L Laundry ST Storage P Pantry

F Fridge WIR Walk-in-Wardrobe

#### M01.001 /A

Revisions - 11.03.20 FOR INFORMATION A 23.06.20 FOR INFORMATION

# 378 Manly Rd, Manly West, Qld

These plans are intended as a guide only. The dimensions and areas are approximate only and may not accurately represent the actual dimensions and areas of the apartments or the spaces within them and are subject to change without notice. In addition, locations of utilities may vary during construction and fittings and fixtures on these plans are for illustrative purposes only. The areas are generally measured in accordance with the Property Council of Australia method of measurement. Prospective purchasers must rely on their own enquiries and should refer to the Contract of Sale and its schedules for all matters to be included in the purchase price of the apartment, including plans, finishes, fixtures, fittings, appliances and other particulars of sale. Loose furniture and planters are not included. Extent of floor finishes may vary. External space and landscaping indicative only. Refer to level plans for further information.