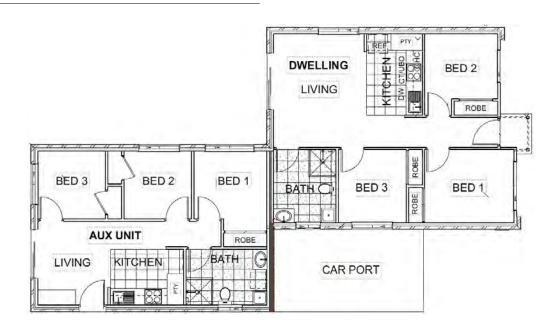

#### **AUX UNIT**

| AREA TABLE |                     |
|------------|---------------------|
| HOUSE      | 53.63m <sup>2</sup> |

### **DWELLING**

| AREA TABLE |                     |
|------------|---------------------|
| PORCH      | 0.99m <sup>2</sup>  |
| CARPORT    | 16.88m <sup>2</sup> |
| HOUSE      | 59.73m <sup>2</sup> |
| TOTAL      | 77.60m <sup>2</sup> |

AREA GRAND TOTAL 131.22m<sup>2</sup>