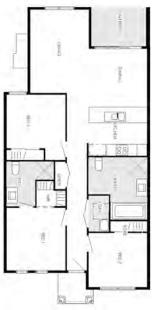

## 3 📇 2.0 🚔 2 🚍

PACKAGE PRICE

\$691,900\*

## **KEY FEATURES**

Fixed site costs

- ☑ 2590mm high ceilings to ground floor
- 20mm reconstituted stone to kitchen benchtops
- Quality stainless steel kitchen appliances, including dishwasher
- Reverse cycle air-conditioning in living and master bedroom
- Ceiling fans and LED lighting throughout
- Floor coverings throughout
- Fully landscaped including exposed aggregate driveway, garden and fences

The plan & design of this house is owned by Creation Homes & under the copyright act of 1968 cannot be reproduced in any shape or form without prior written authorisation from Creation Homes. Any doing so will be liable for action under the act. Plans shown are indicative only and are subject to minor change in the interest of product improvement. \*Price current as of 12/02/2024 based on Developer supplied engineering plans and plan of subdivision. Price does not include stamp duty, government, legal or bank charges. Creation Homes (QLD) Pty Ltd Builder's License: QBCC 1272561.