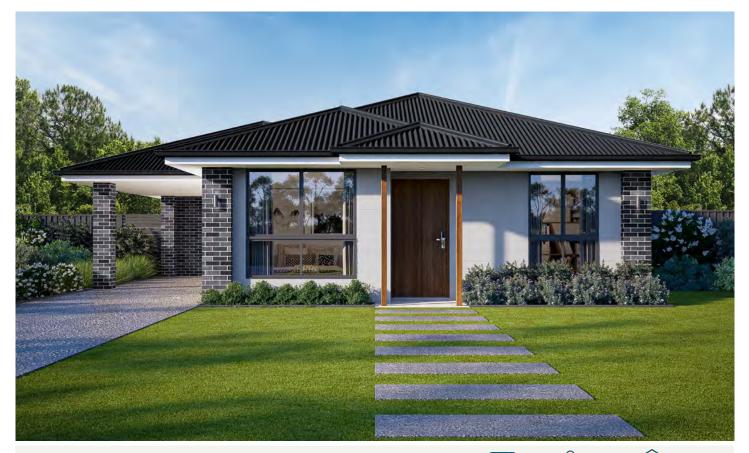

## Lot 311 #16 Colin Crescent, Armidale NSW

## Belmont 131

# PACKAGE

House Size: 131.22m<sup>2</sup>

Land Size: 1,043m<sup>2</sup>

Indicative Rent p.w: \$930

Land Price: \$198,000

# 3+3 🗁 1+1 📄 1

Open-Plan Living

DWELLING

Contemporary Colour Scheme

Package

AUX UNIT

| AREA TABLE |                     |
|------------|---------------------|
| HOUSE      | 53.63m <sup>2</sup> |