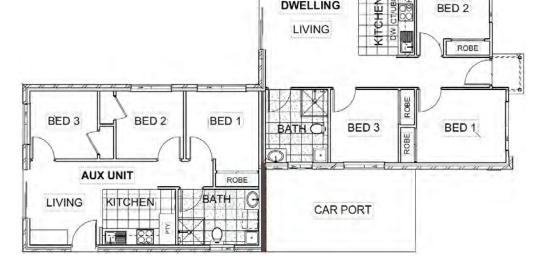

# 3+3 🗁 1+1 📄 1

Open-Plan Living

DWELLING

Contemporary Colour Scheme

Package

AUX UNIT

| AREA TABLE |                     |
|------------|---------------------|
| HOUSE      | 53.63m <sup>2</sup> |

#### **DWELLING**

| AREA TABLE |                     |
|------------|---------------------|
| PORCH      | 0.99m <sup>2</sup>  |
| CARPORT    | 16.88m <sup>2</sup> |
| HOUSE      | 59.73m <sup>2</sup> |
| TOTAL      | 77.60m <sup>2</sup> |

**AREA GRAND** TOTAL 131.22m<sup>2</sup>

Package Price may be subject to change based on estate covenants. Artist impressions, specifications and inclusions may depict finishes and features which are not supplied by Bramwell Homes. Should you require any specific information regarding your circumstances, please contact your sakes representative. Please note these pices are indicative only and subject to change. We information regarding your request that you contact us to obtain an accurate quote prior tcircumstance, please contact your sales o enterireng into any agreement relating to the property.