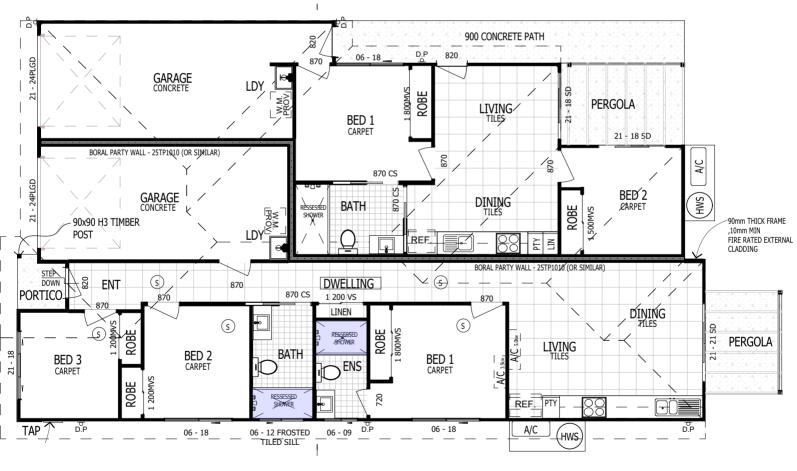

#### **DWELLING**

TOTAL AREA 108.85M<sup>2</sup>

#### **ASSOCIATED DWELLING**

TOTAL AREA 85.63M<sup>2</sup>

**TOTAL BUILDING AREA** 194.48M<sup>2</sup>

Date of Issue:4/06/24

The plans and specifications are subject to council requirements and Council Approval. Subject to site conditions.