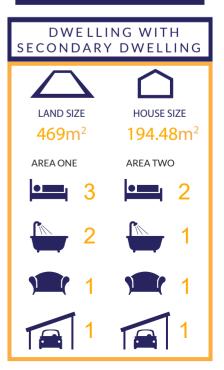

#### **DWELLING**

TOTAL AREA 108.85M<sup>2</sup>

#### **ASSOCIATED DWELLING**

TOTAL AREA 85.63M<sup>2</sup>

**TOTAL BUILDING AREA** 194.48M<sup>2</sup>

Date of Issue:4/06/24

The plans and specifications are subject to council requirements and Council Approval. Subject to site conditions.