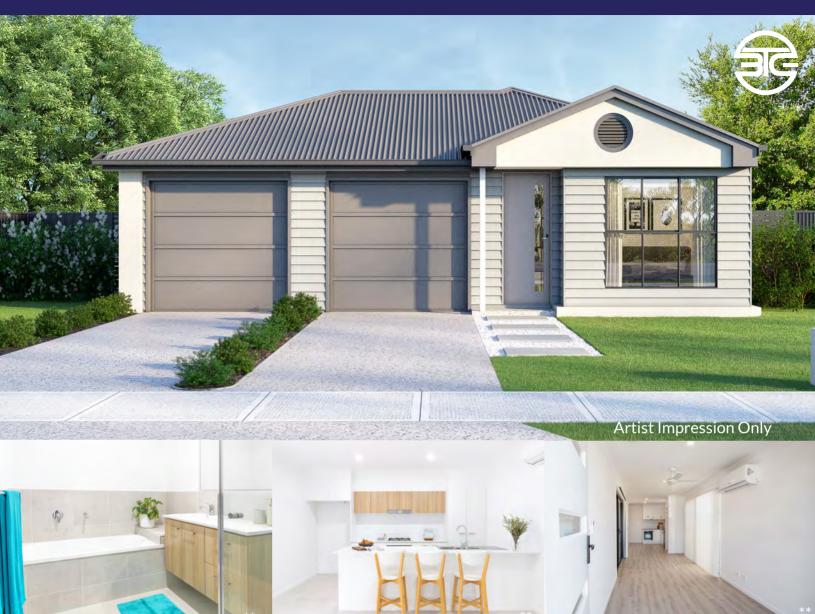

# DWELLING WITH SECONDARY DWELLING Lot 30 Trevi Circuit, Logan Reserve

HOUSE & LAND PACKAGE

\$849,990

- + Anticipated rent **\$1,070 \$920** per week\*
- → Three air conditioning units
  - + Carpet in bedrooms and tiles throughout
  - + Ceiling fans and LED down-lights throughout
  - + Window furnishing to sliding windows and doors
  - + Colorbond insulated roof
  - + Landscape allowance
  - + Energy efficient Low running costs
  - + Close to infrastructure (schools, shops, public transport etc)

## + EXTRA TAX BENEFITS\*

- + Exposure to strong capital growth forecast in SE QLD
- + Home designed & built to take max advantage of depreciation allowances
- + Energy efficient home better returns for owner