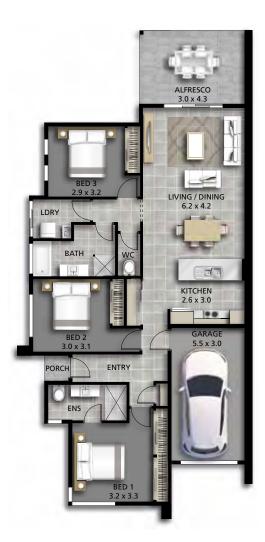

| AREA       | MEASUREMENT        |
|------------|--------------------|
| Living     | 110 m <sup>2</sup> |
| Alfresco   | 13m <sup>2</sup>   |
| Porch      | 1m <sup>2</sup>    |
| Garage     | 18m <sup>2</sup>   |
| Total Area | 142m <sup>2</sup>  |
| Land Size  | 278m <sup>2*</sup> |

\* Land size refers to building footprint and exclusive use areas under CMS.