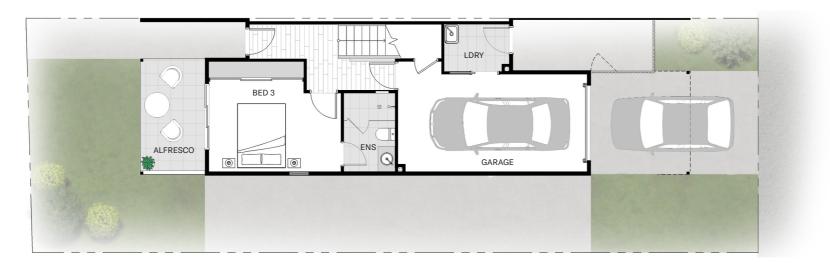

## LEVEL 1

Important legal disclaimer. Please read carefully. Indicative only. Dimensions, design features, floor areas, specifications and room configurations subject to change without notice. Any furniture shown is not included. The development is not completed and so the final product may differ from that depicted in this floorplan. Buyers should refer to and rely on the Disclosure Document and the plans forming part of the Contract. Stage 1 | Revision B 10.03.2023

## LOT 47

## TYPE D1.1

| 3                          | 3.5  | 2*     |
|----------------------------|------|--------|
| GROUND FLOOR AREA          |      | 54 m2  |
| *ADDITIONAL EU PARK        | (ING | 16 m2  |
| LEVEL 1 AREA               |      | 59 m2  |
| LEVEL 2 AREA               |      | 63 m2  |
| TOTAL INTERNAL             |      | 176 m2 |
| GROUND FLOOR<br>ALFRESCO   |      | 20 m2  |
| LEVEL 1<br>TERRACE/BALCONY |      | 20 m2  |
| EXCLUSIVE USE              |      | 64 m2  |
| GROSS TOTAL                |      | 296 m2 |