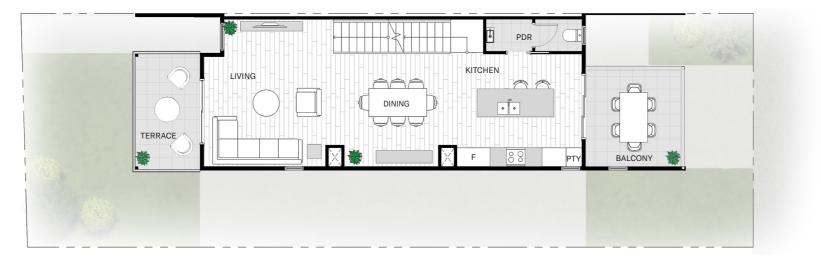

## LEVEL 1

Important legal disclaimer. Please read carefully. Indicative only. Dimensions, design features, floor areas, specifications and room configurations subject to change without notice. Any furniture shown is not included. The development is not completed and so the final product may differ from that depicted in this floorplan. Buyers should refer to and rely on the Disclosure Document and the plans forming part of the Contract. Stage 1 | Revision B 10.03.2023

## LOT 47

## TYPE D1.1

| 3                          | 3.5  | 2*     |
|----------------------------|------|--------|
| GROUND FLOOR AREA          |      | 54 m2  |
| *ADDITIONAL EU PARK        | (ING | 16 m2  |
| LEVEL 1 AREA               |      | 59 m2  |
| LEVEL 2 AREA               |      | 63 m2  |
| TOTAL INTERNAL             |      | 176 m2 |
| GROUND FLOOR<br>ALFRESCO   |      | 20 m2  |
| LEVEL 1<br>TERRACE/BALCONY |      | 20 m2  |
| EXCLUSIVE USE              |      | 64 m2  |
| GROSS TOTAL                |      | 296 m2 |