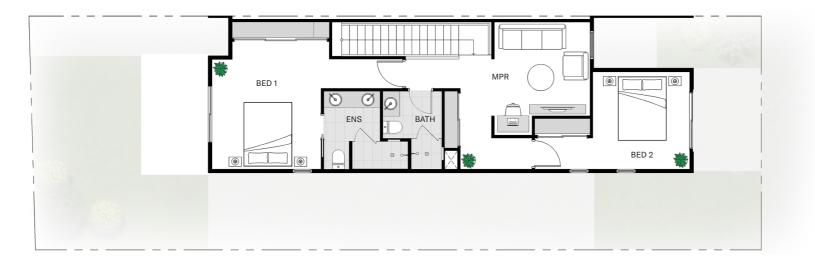

## LEVEL 1

Important legal disclaimer. Please read carefully. Indicative only. Dimensions, design features, floor areas, specifications and room configurations subject to change without notice. Any furniture shown is not included. The development is not completed and so the final product may differ from that depicted in this floorplan. Buyers should refer to and rely on the Disclosure Document and the plans forming part of the Contract. Stage 1 | Revision B 10.03.2023

## LOT 47

## TYPE D1.1

| 3                          | 3.5  | 2*     |
|----------------------------|------|--------|
| GROUND FLOOR AREA          |      | 54 m2  |
| *ADDITIONAL EU PARK        | (ING | 16 m2  |
| LEVEL 1 AREA               |      | 59 m2  |
| LEVEL 2 AREA               |      | 63 m2  |
| TOTAL INTERNAL             |      | 176 m2 |
| GROUND FLOOR<br>ALFRESCO   |      | 20 m2  |
| LEVEL 1<br>TERRACE/BALCONY |      | 20 m2  |
| EXCLUSIVE USE              |      | 64 m2  |
| GROSS TOTAL                |      | 296 m2 |