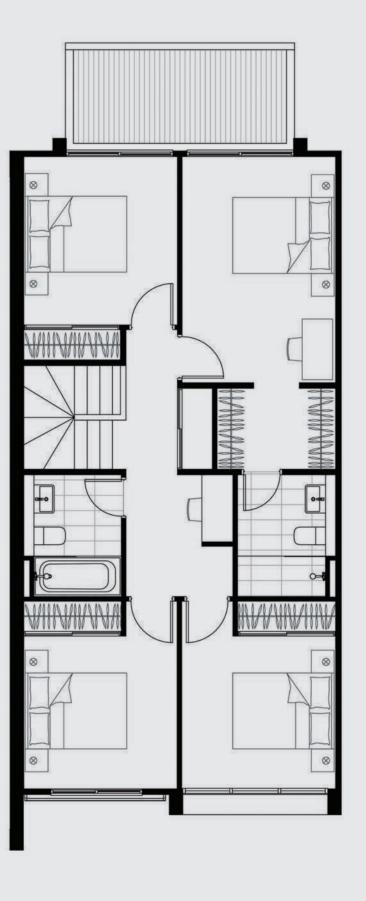

----------------|------------------|--|
| Ground Floor              |                  |  |
| Internal                  | 41m <sup>2</sup> |  |
| Garage                    | $38m^2$          |  |
| Alfresco                  | 9m²              |  |
| First Floor               |                  |  |
| Internal                  | 79m²             |  |
| Total Internal Floor Area | 158m²            |  |
| Lot Floor Area Under Roof | 167m²            |  |



SCALE 1m 5m

Indicative only. Final floorplan including mirror design, lot area and external areas vary between lots and may differ from that of Lot 32 depicted here. Refer contract plans for detail. Subject to variations without notice in accordance with contract terms. All liability is expressly disclaimed to extent permitted by law.







FIRST FLOOR
(4 BEDROOM OPTION)

FIRST FLOOR
(3 BEDROOM + MPR OPTION)