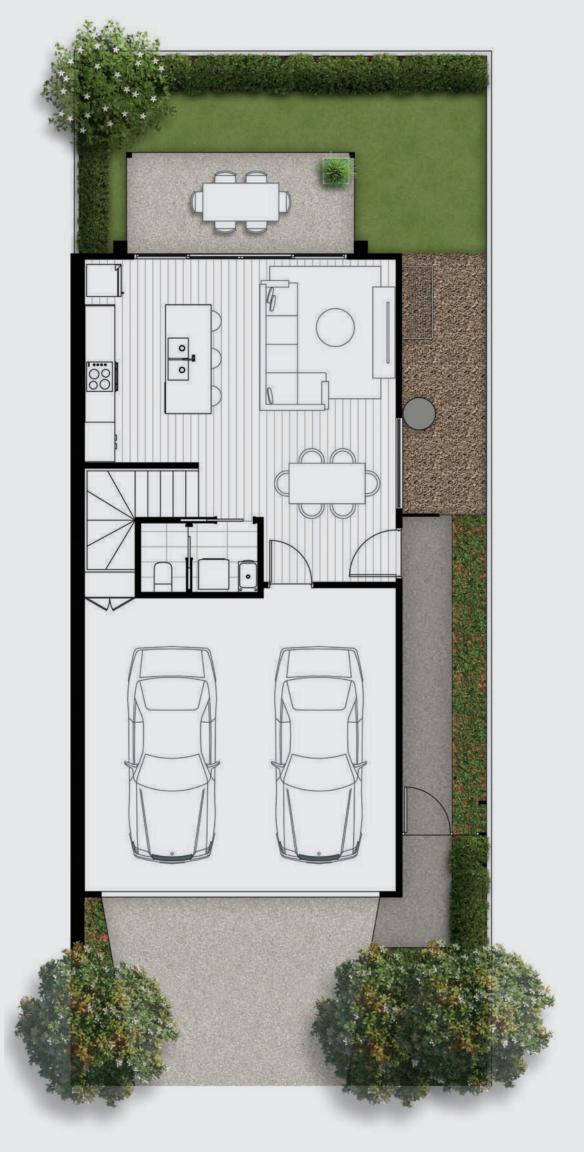

## 4 BEDROOM

+ 2.5 BATHROOM + STUDY + 2 CARPARK

## 

| Lot Area                  | 165m²            |  |
|---------------------------|------------------|--|
| Ground Floor              |                  |  |
| Internal                  | 41m <sup>2</sup> |  |
| Garage                    | $38m^2$          |  |
| Alfresco                  | 9m²              |  |
| First Floor               |                  |  |
| Internal                  | 79m²             |  |
| Total Internal Floor Area | 158m²            |  |
| Lot Floor Area Under Roof | 167m²            |  |

SCALE 1m 5m

Indicative only. Final floorplan including mirror design, lot area and external areas vary between lots and may differ from that of Lot 32 depicted here. Refer contract plans for detail. Subject to variations without notice in accordance with contract terms. All liability is expressly disclaimed to extent permitted by law.