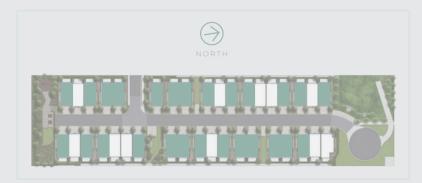

111111111111111

TYPE B FLOORPLAN

## 4 BEDROOM

+ 2.5 BATHROOM + STUDY + 2 CARPARK

## 

| Lot Area                  | 165m²            |  |
|---------------------------|------------------|--|
| Ground Floor              |                  |  |
| Internal                  | 41m <sup>2</sup> |  |
| Garage                    | $38m^2$          |  |
| Alfresco                  | 9m²              |  |
| First Floor               |                  |  |
| Internal                  | 79m²             |  |
| Total Internal Floor Area | 158m²            |  |
| Lot Floor Area Under Roof | 167m²            |  |



SCALE 1m 5m

Indicative only. Final floorplan including mirror design, lot area and external areas vary between lots and may differ from that of Lot 32 depicted here. Refer contract plans for detail. Subject to variations without notice in accordance with contract terms. All liability is expressly disclaimed to extent permitted by law.







FIRST FLOOR
(4 BEDROOM OPTION)

FIRST FLOOR
(3 BEDROOM + MPR OPTION)