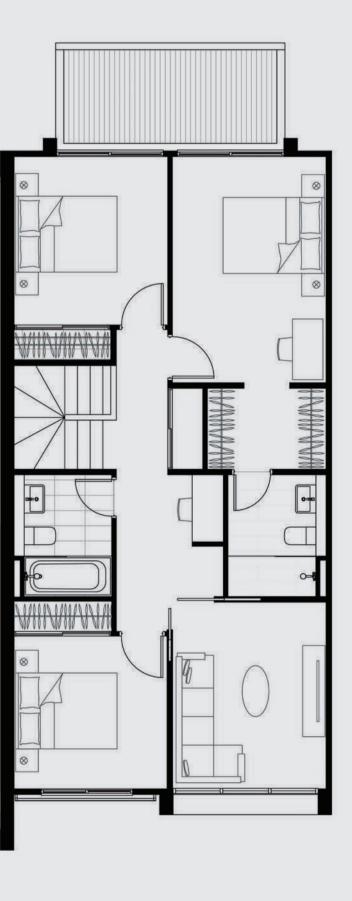

--------------|------------------|--|
| Ground Floor              |                  |  |
| Internal                  | 41m <sup>2</sup> |  |
| Garage                    | $38m^2$          |  |
| Alfresco                  | 9m²              |  |
| First Floor               |                  |  |
| Internal                  | 79m²             |  |
| Total Internal Floor Area | 158m²            |  |
| Lot Floor Area Under Roof | 167m²            |  |



SCALE 1m 5m

Indicative only. Final floorplan including mirror design, lot area and external areas vary between lots and may differ from that of Lot 32 depicted here. Refer contract plans for detail. Subject to variations without notice in accordance with contract terms. All liability is expressly disclaimed to extent permitted by law.







FIRST FLOOR
(4 BEDROOM OPTION)

FIRST FLOOR
(3 BEDROOM + MPR OPTION)