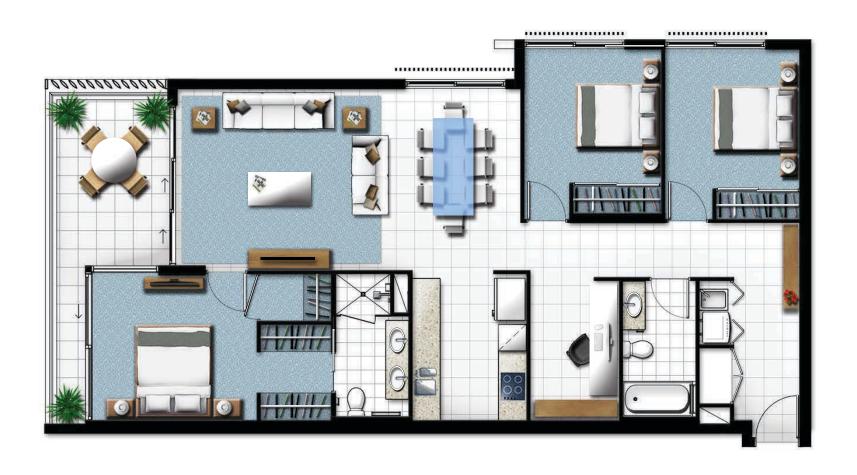

Internal 115m² External 13m²

Total 128m<sup>2</sup>

3 bedroom

2 bathroom

1 study

1 car space