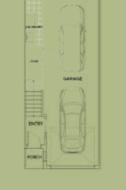

## TOWNHOUSE 14, 15, 16, 21, 22, 27

Garage 114.18m<sup>2</sup> 2.15m<sup>2</sup> Balcony 11.50m<sup>2</sup> Patio TOTAL 183.11m<sup>2</sup>

Bedrooms

UTILITY AREA

GROUND FLOOR

FIRST FLOOR

SECOND FLOOR

H