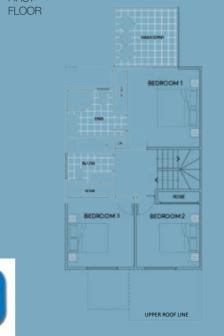

# UPPER ROOF LINE

FIRST

FLOOR

## TOWNHOUSE 14, 15, 16, 21, 22, 27

Garage 114.18m<sup>2</sup> 2.15m<sup>2</sup> Balcony 11.50m<sup>2</sup> Patio TOTAL 183.11m<sup>2</sup>

Bedrooms

UTILITY AREA

GROUND FLOOR

FIRST FLOOR

SECOND FLOOR

H