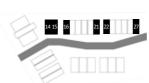

## TOWNHOUSE 14, 15, 16, 21, 22, 27

Garage 114.18m<sup>2</sup> 2.15m<sup>2</sup> Balcony 11.50m<sup>2</sup> Patio TOTAL 183.11m<sup>2</sup>

Bedrooms

UTILITY AREA

GROUND FLOOR

FIRST FLOOR

SECOND FLOOR

H