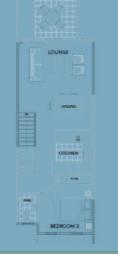

## TOWNHOUSE 17 -

Bedrooms 2.5 Bathrooms Garage 103.50m<sup>2</sup> 2.08m<sup>2</sup> Balcony 8.28m<sup>2</sup> Patio 168.03m<sup>2</sup>