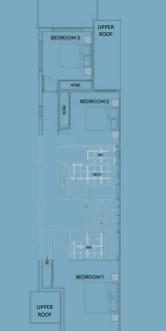

#### TYPE C

#### TOWNHOUSE 4 - 7

Bedrooms Bathrooms 140.85m<sup>2</sup> 3.42m<sup>2</sup> 10.50m<sup>2</sup> 178.64m<sup>2</sup>





# UPPER ROOF LINE

FIRST

FLOOR



#### TYPE D

#### TOWNHOUSE 8 - 13

108.23m<sup>2</sup> 8.75m<sup>2</sup> 10.20m<sup>2</sup>







## 151.94m<sup>2</sup>



FIRST

#### TYPE E

## TOWNHOUSE 14, 15, 16, 21, 22, 27

Garage 114.18m<sup>2</sup> 2.15m<sup>2</sup> Balcony 11.50m<sup>2</sup> Patio TOTAL 183.11m<sup>2</sup>



Bedrooms



UTILITY AREA

GROUND FLOOR

FIRST FLOOR

SECOND FLOOR

H

## TOWNHOUSE 17 -

Bedrooms 2.5 Bathrooms Garage 103.50m<sup>2</sup> 2.08m<sup>2</sup> Balcony 8.28m<sup>2</sup> Patio 168.03m<sup>2</sup>



#### TYPE F

20, 23 - 26







## FIRST FLOOR

GROUND FLOOR



### SECOND FLOOR