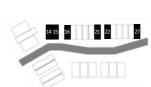

## TOWNHOUSE 14, 15, 16, 21, 22, 27

Garage 114.18m<sup>2</sup> 2.15m<sup>2</sup> Balcony 11.50m<sup>2</sup> Patio TOTAL 183.11m<sup>2</sup>

Bedrooms

UTILITY AREA

GROUND FLOOR

FIRST FLOOR

SECOND FLOOR

H