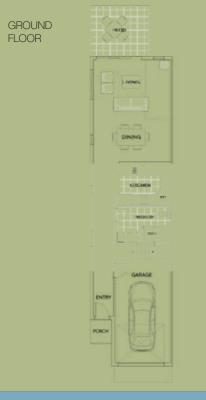

#### TYPE C

#### TOWNHOUSE 4 - 7

Bedrooms Bathrooms 140.85m<sup>2</sup> 3.42m<sup>2</sup> 10.50m<sup>2</sup> 178.64m<sup>2</sup>





# UPPER ROOF LINE

FIRST

FLOOR



#### TYPE D

#### TOWNHOUSE 8 - 13

108.23m<sup>2</sup> 8.75m<sup>2</sup> 10.20m<sup>2</sup>







## 151.94m<sup>2</sup>



FIRST

#### TYPE E

## TOWNHOUSE 14, 15, 16, 21, 22, 27

Garage 114.18m<sup>2</sup> 2.15m<sup>2</sup> Balcony 11.50m<sup>2</sup> Patio TOTAL 183.11m<sup>2</sup>



Bedrooms



UTILITY AREA

GROUND FLOOR

FIRST FLOOR

SECOND FLOOR

H

## TOWNHOUSE 17 -

Bedrooms 2.5 Bathrooms Garage 103.50m<sup>2</sup> 2.08m<sup>2</sup> Balcony 8.28m<sup>2</sup> Patio 168.03m<sup>2</sup>



#### TYPE F

20, 23 - 26







## FIRST FLOOR

GROUND FLOOR



### SECOND FLOOR