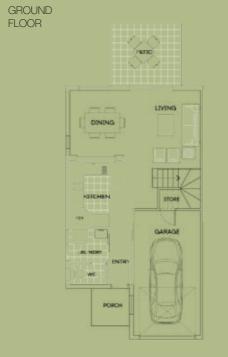

## TOWNHOUSE 14, 15, 16, 21, 22, 27

Garage 114.18m<sup>2</sup> 2.15m<sup>2</sup> Balcony 11.50m<sup>2</sup> Patio TOTAL 183.11m<sup>2</sup>

Bedrooms

UTILITY AREA

GROUND FLOOR

FIRST FLOOR

SECOND FLOOR

H