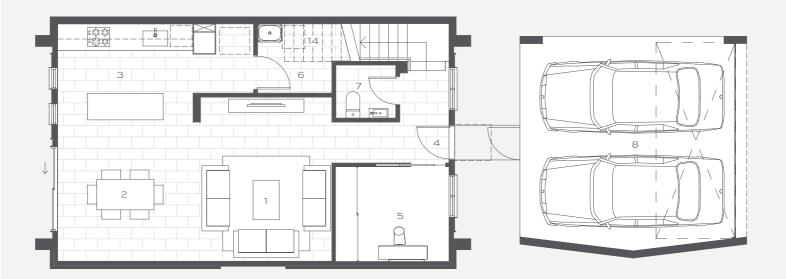

First Floor Plan

Ground Floor Plan

## TYPE A1

LOTS - 33, 37, 40, 47, 55, 57, 63, 91 Ground Floor Area 101m<sup>2</sup> | First Floor Area 63m<sup>2</sup> | Total Area 164m<sup>2</sup>

0 ------ 5m

PROPERTY BROKERS (Aust)

1 LIVING 2 DINING 3 KITCHEN 4 ENTRY 5 STUDY 6 LAUNDRY 7 POWDER ROOM 8 CARPORT 9 BEDROOM 10 ENSUITE 11 BATHROOM 12 LINEN 13 MULTI PURPOSE 14 STORE