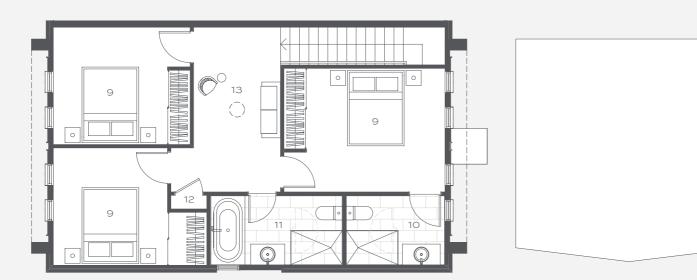

First Floor Plan

Ground Floor Plan

## TYPE A1

LOTS - 33, 37, 40, 47, 55, 57, 63, 91 Ground Floor Area 101m<sup>2</sup> | First Floor Area 63m<sup>2</sup> | Total Area 164m<sup>2</sup>

0 ------ 5m

PROPERTY BROKERS (Aust)

1 LIVING 2 DINING 3 KITCHEN 4 ENTRY 5 STUDY 6 LAUNDRY 7 POWDER ROOM 8 CARPORT 9 BEDROOM 10 ENSUITE 11 BATHROOM 12 LINEN 13 MULTI PURPOSE 14 STORE