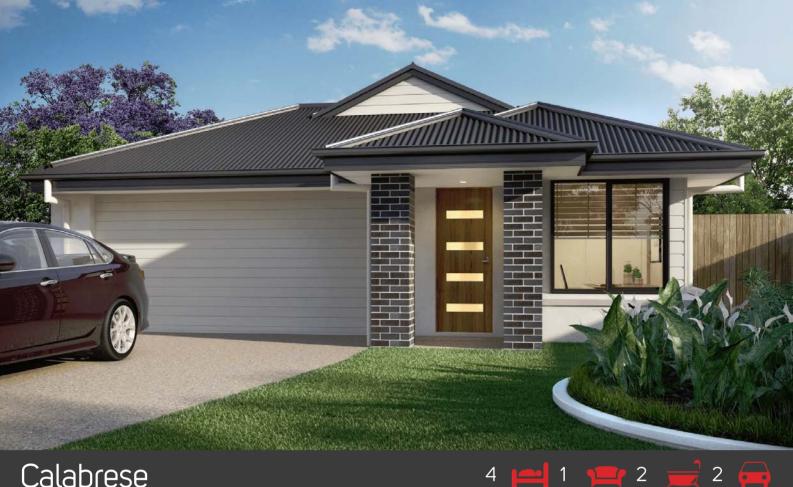

## Calabrese

## Features

- 4 Bedrooms with B.I.R's
- Ensuite to Master Bedroom with W.I.R
- Open plan Living / Dining / Kitchen
- Separate Study
- Covered outdoor entertaining area
- Modern Kitchen with Breakfast

Bar

- Built-in laundry
- Double lock-up garage with
- internal entry
- Ceiling fans throughout

| Dimensions    |            |
|---------------|------------|
| Total Area    | 180.65 sqm |
| Total Squares | 19.44 sq   |
| House Width   | 10.42 m    |
| House Length  | 22.78 m    |

Note: If image shows Colorbond roof and render this is extra from standard. External lights are non-standard. House illustration is an artist impression only. House size is only a guide, measurements may differ in actuality.