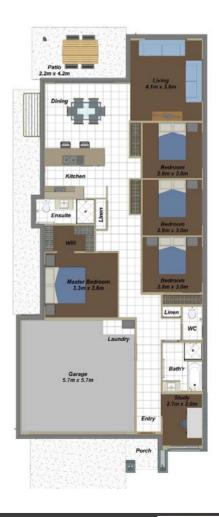

## Features

- 4 Bedrooms with B.I.R's
- Ensuite to Master Bedroom with W.I.R
- Open plan Living / Dining / Kitchen
- Separate Study
- Covered outdoor entertaining area
- Modern Kitchen with Breakfast

Bar

- Built-in laundry
- Double lock-up garage with
- internal entry
- Ceiling fans throughout

| Dimensions    |            |
|---------------|------------|
| Total Area    | 180.65 sqm |
| Total Squares | 19.44 sq   |
| House Width   | 10.42 m    |
| House Length  | 22.78 m    |

Note: If image shows Colorbond roof and render this is extra from standard. External lights are non-standard. House illustration is an artist impression only. House size is only a guide, measurements may differ in actuality.