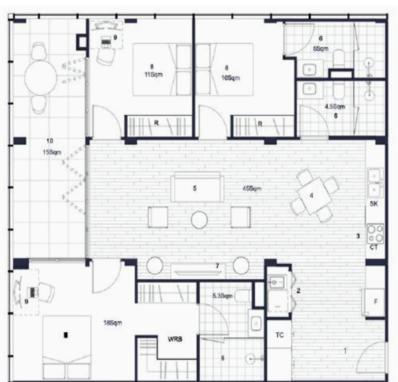

## 50 Carl Street | Brisbane, QLD

Suitable for SMSF Buyers | Completed, Leased, & Managed | Ready to Settle

**LONG-TERM RENTAL:** \$1,300-1,400 P/W\*\*

**REGION:** Woolloongabba

TOTAL AREA: 128m<sup>2</sup>

**ASPECT:** North East

DESIGN:

WEEKLY LEVY: \$119 P/W