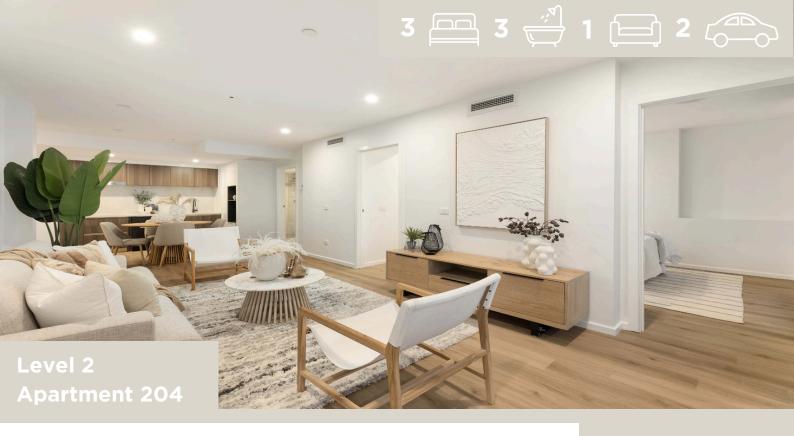

## 50 Carl Street | Brisbane, QLD

Suitable for SMSF Buyers | Completed, Leased, & Managed | Ready to Settle

**LONG-TERM RENTAL:** \$1,300-1,400 P/W\*\*

**REGION:** Woolloongabba

TOTAL AREA: 128m<sup>2</sup>

**ASPECT:** North East

DESIGN:

WEEKLY LEVY: \$119 P/W

## **PROPERTY FEATURES**

- Stone bench-tops to kitchen cabinetry
- Stainless steel kitchen appliances including dishwasher Quality Hybrid
- timber flooring throughout
- Ducted reverse cycle air-conditioning throughout
- LED down lights to all living areas and bedrooms
- Floor to Ceiling tiles and high quality tap ware in Bathrooms Elevator access to the Building, plus emergency stairwells
- Secure Electronic Access, Security Screens, fly-screens and blinds