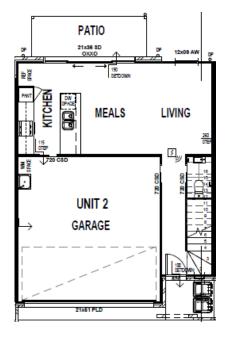

## Unit 2 Jotown Drive, Roswell Terraces, Coomera

## HIGH SET DESIGN - TURN KEY COMPLETE.

Internal Area: 154.93 m<sup>2</sup> External Area: 24.9 m<sup>2</sup> Building: A1

- Completion estimated June 2018
- Stage 1 slab completed as at 15.12.17
- Estimated rent: \$410 p/w
- Study Nook
- Stone bench tops in Kitchen and bathroom vanities
- Quality Stainless steel appliances
- · Undercover outdoor dining
- Air-conditioning to Living and Master
- Fans to Living and Bedrooms
- Fly Screens to all windows
- Vertical blinds throughout
- Landscaping Turf & garden beds
- Walking distance to Coomera East Shopping Centre.