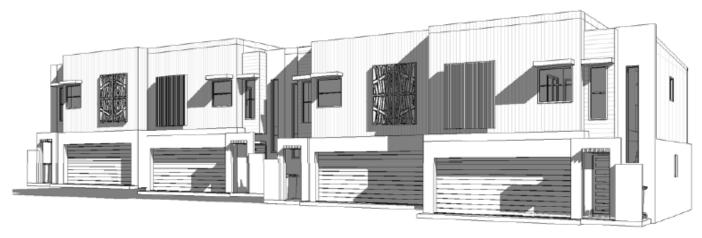

## **TOWNHOUSE**

## \*432,500

Illustrations are an artists impression only.

## Unit 2 Jotown Drive, Roswell Terraces, Coomera

## HIGH SET DESIGN - TURN KEY COMPLETE.

Internal Area: 154.93 m<sup>2</sup> External Area: 24.9 m<sup>2</sup> Building: A1

- Completion estimated June 2018
- Stage 1 slab completed as at 15.12.17
- Estimated rent: \$410 p/w
- Study Nook
- Stone bench tops in Kitchen and bathroom vanities
- Quality Stainless steel appliances
- · Undercover outdoor dining
- Air-conditioning to Living and Master
- Fans to Living and Bedrooms
- Fly Screens to all windows
- Vertical blinds throughout
- Landscaping Turf & garden beds
- Walking distance to Coomera East Shopping Centre.