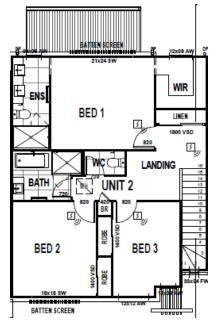

## Unit 2 Jotown Drive, Roswell Terraces, Coomera

## HIGH SET DESIGN - TURN KEY COMPLETE.

Internal Area: 154.93 m<sup>2</sup> External Area: 24.9 m<sup>2</sup> Building: A1

- Completion estimated June 2018
- Stage 1 slab completed as at 15.12.17
- Estimated rent: \$410 p/w
- Study Nook
- Stone bench tops in Kitchen and bathroom vanities
- Quality Stainless steel appliances
- · Undercover outdoor dining
- Air-conditioning to Living and Master
- Fans to Living and Bedrooms
- Fly Screens to all windows
- Vertical blinds throughout
- Landscaping Turf & garden beds
- Walking distance to Coomera East Shopping Centre.