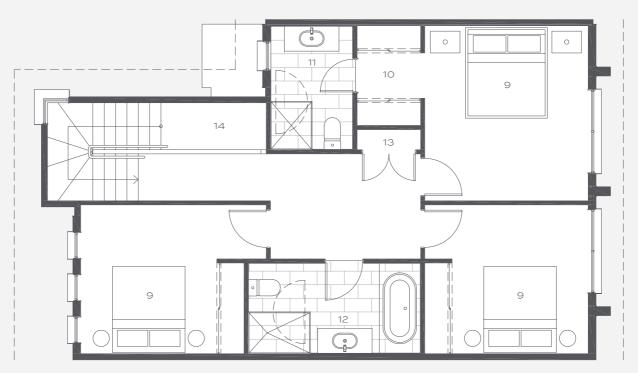

## TYPE B

Ground Floor Area 79m<sup>2</sup> | First Floor Area 71m<sup>2</sup> | Total Area 150m<sup>2</sup> 0 5m

1 LIVING 2 DINING 3 KITCHEN 4 ENTRY 5 GARAGE 6 LAUNDRY 7 POWDER ROOM 8 STORE 9 BEDROOM 10 WALK IN ROBE 11 ENSUITE 12 BATHROOM 13 LINEN 14 VOID

Ground Floor Plan