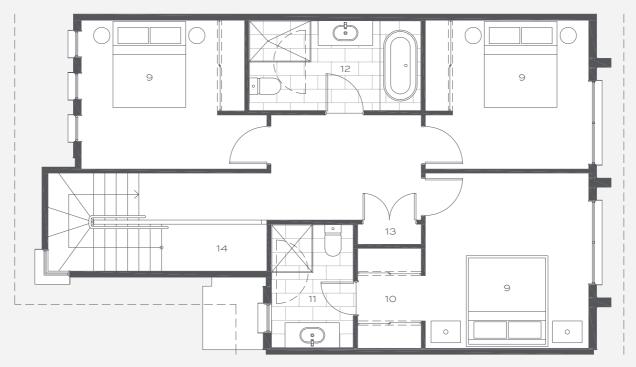

## ARBOUR RESIDENCES

THE HEIGHTS

TYPE BM

First Floor Plan

Ground Floor Plan

## TYPE BM

| Ground Floor Area 79m <sup>2</sup>   First Floor Area 7                | 1m <sup>2</sup>   Total Area 150m <sup>2</sup> | 0             | 5m                |
|------------------------------------------------------------------------|------------------------------------------------|---------------|-------------------|
| 1 LIVING 2 DINING 3 KITCHEN 4 ENT<br>10 WALK IN ROBE 11 ENSUITE 12 BAT |                                                | 7 POWDER ROOM | 8 STORE 9 BEDROOM |