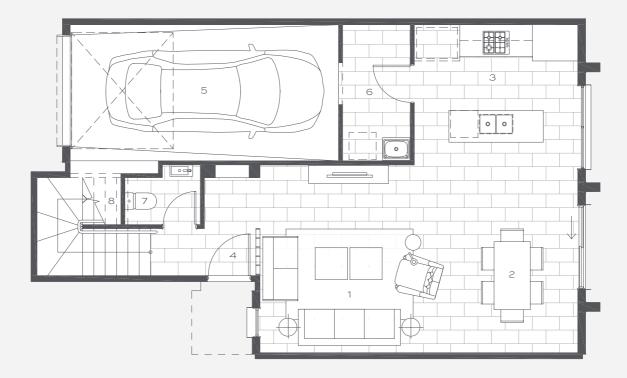

## TYPE B

Ground Floor Area 79m<sup>2</sup> | First Floor Area 71m<sup>2</sup> | Total Area 150m<sup>2</sup> 0 5m

1 LIVING 2 DINING 3 KITCHEN 4 ENTRY 5 GARAGE 6 LAUNDRY 7 POWDER ROOM 8 STORE 9 BEDROOM 10 WALK IN ROBE 11 ENSUITE 12 BATHROOM 13 LINEN 14 VOID

Ground Floor Plan