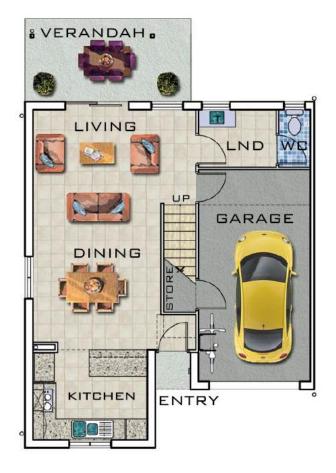

## TYPE D2 - BALCONY UNIT

### PROPERTY BROKERS (Aust)

GROUND FLOOR

#### AREAS

| GFA    | - 129.88 м2 |
|--------|-------------|
| GARAGE | - 19.08 м2  |
| PATIO  | - 11.14 м2  |

Please Note: We advise that care has been taken at the time of printing, to produce this information, however we do not guarantee its correctness. Any person or party interested in purchasing this property should take the necessary steps to verify any information contained herein.