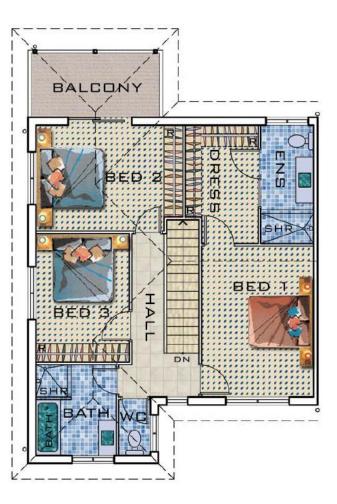

# FIRST FLOOR

#### AREAS

| GFA    | - 129.88 м2 |
|--------|-------------|
| GARAGE | - 19.08 м2  |
| PATIO  | - 11.14 м2  |

Please Note: We advise that care has been taken at the time of printing, to produce this information, however we do not guarantee its correctness. Any person or party interested in purchasing this property should take the necessary steps to verify any information contained herein.