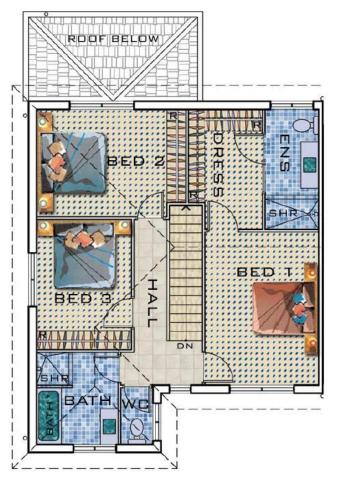

#### FIRST FLOOR SCALE 1:100

| AREAS  |             |
|--------|-------------|
| GFA    | - 122.59 м2 |
| GARAGE | - 19.08 м2  |
| PATIO  | - 11.14 м2  |

Please Note: We advise that care has been taken at the time of printing, to produce this information, however we do not guarantee its correctness. Any person or party interested in purchasing this property should take the necessary steps to verify any information contained herein.