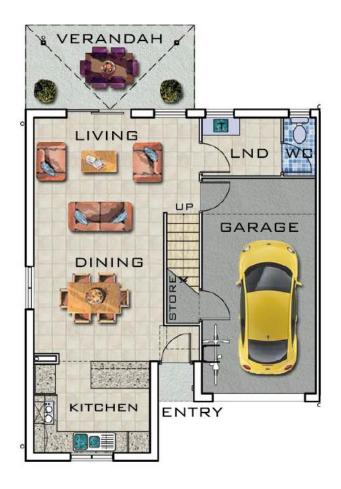

# D2

### PROPERTY BROKERS (Aust)

GROUND FLOOR SCALE 1:100

#### FIRST FLOOR SCALE 1:100

| AREAS  |             |
|--------|-------------|
| GFA    | - 122.59 м2 |
| GARAGE | - 19.08 м2  |
| PATIO  | - 11.14 м2  |

Please Note: We advise that care has been taken at the time of printing, to produce this information, however we do not guarantee its correctness. Any person or party interested in purchasing this property should take the necessary steps to verify any information contained herein.