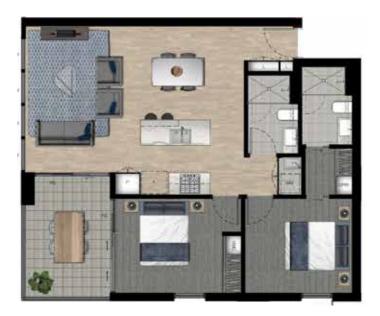

## APARTMENT TYPE: G1

BED 1 | 3.4 X 3.0M BED 2 | 3.3 X 3.0M LIVING | 3.0 X 4.6M

| APT. <b>412</b> , | 512, 612, | 712, 812,  |  |
|-------------------|-----------|------------|--|
| 04, 100           | 4, 1104,  | 1204, 1304 |  |

| NTERNAL  | 78sqm |
|----------|-------|
| EXTERNAL | 11sqm |
| TOTAL    | 89sqm |

LEVEL 4-8 FLOOR PLAN

LEVEL 9 FLOOR PLAN

LEVEL 10-13 FLOOR PLAN

LEVEL 14-15 FLOOR PLAN

LEVEL 4-8 FLOOR PLAN

LEVEL 9 FLOOR PLAN