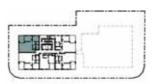

## APARTMENT TYPE: G

BED 1 | 3.4 X 3.0M BED 2 | 3.3 X 3.0M LIVING | 3.0 X 4.6M

| APT. <b>413</b> , <b>513</b> , <b>613</b> , <b>713</b> , <b>813</b> , |
|-----------------------------------------------------------------------|
| 905, 1005, 1105, 1205, 1305,                                          |
| 1404, 1504                                                            |

| NTERNAL  | 78 sqm |
|----------|--------|
| EXTERNAL | 11 sqm |
| TOTAL    | 89sqm  |