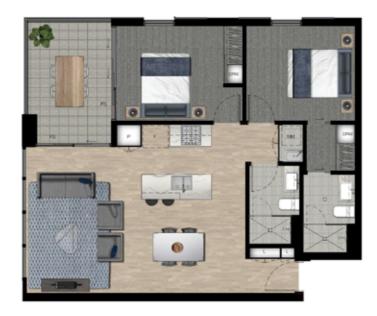

## APARTMENT TYPE: G

BED 1 | 3.4 X 3.0M BED 2 | 3.3 X 3.0M LIVING | 3.0 X 4.6M

| APT. <b>413</b> , <b>513</b> , <b>613</b> , <b>713</b> , <b>813</b> , |
|-----------------------------------------------------------------------|
| 905, 1005, 1105, 1205, 1305,                                          |
| 1404, 1504                                                            |

| NTERNAL  | 78 sqm |
|----------|--------|
| EXTERNAL | 11 sqm |
| TOTAL    | 89sqm  |