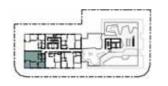

613</b> , <b>713</b> , <b>813</b> , |
|-----------------------------------------------------------------------|
| 905, 1005, 1105, 1205, 1305,                                          |
| 1404, 1504                                                            |

| NTERNAL  | 78 sqm |
|----------|--------|
| EXTERNAL | 11 sqm |
| TOTAL    | 89sqm  |



## APARTMENT TYPE: G1



BED 1 | 3.4 X 3.0M BED 2 | 3.3 X 3.0M LIVING | 3.0 X 4.6M

| APT. <b>412</b> , | 512, 612, | 712, 812,  |  |
|-------------------|-----------|------------|--|
| 04, 100           | 4, 1104,  | 1204, 1304 |  |

| NTERNAL  | 78sqm |
|----------|-------|
| EXTERNAL | 11sqm |
| TOTAL    | 89sqm |







LEVEL 4-8 FLOOR PLAN



LEVEL 9 FLOOR PLAN



LEVEL 10-13 FLOOR PLAN



LEVEL 14-15 FLOOR PLAN





LEVEL 4-8 FLOOR PLAN



LEVEL 9 FLOOR PLAN



LEVEL 10-13 FLOOR PLAN