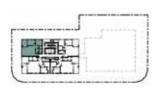

## APARTMENT TYPE: G1

BED 1 | 3.4 X 3.0M BED 2 | 3.3 X 3.0M LIVING | 3.0 X 4.6M

| APT. <b>412</b> , | 512, 612, | 712, 812,  |  |
|-------------------|-----------|------------|--|
| 04, 100           | 4, 1104,  | 1204, 1304 |  |

| NTERNAL  | 78sqm |
|----------|-------|
| EXTERNAL | 11sqm |
| TOTAL    | 89sqm |

LEVEL 4-8 FLOOR PLAN

LEVEL 9 FLOOR PLAN

LEVEL 10-13 FLOOR PLAN

LEVEL 14-15 FLOOR PLAN

LEVEL 4-8 FLOOR PLAN

LEVEL 9 FLOOR PLAN