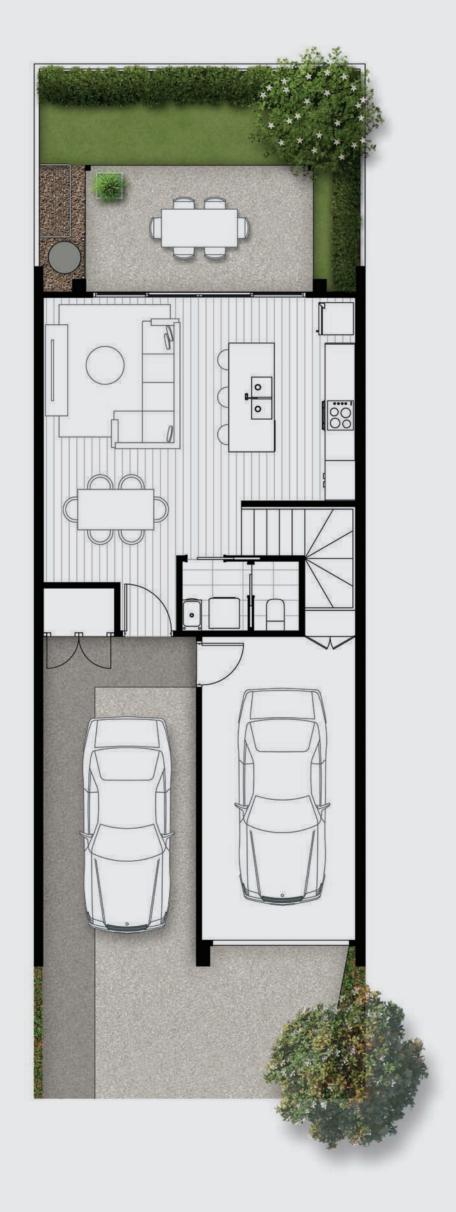

111111111111111

TYPE A FLOORPLAN

## 4 BEDROOM

+ 2.5 BATHROOM + STUDY + 2 CARPARK

## 111111111111111

| Carport<br>Alfresco       | 11m <sup>2</sup> |
|---------------------------|------------------|
| First Floor<br>Internal   | 82m²             |
| Total Internal Floor Area | 142m²            |

SCALE

1m 5m

Indicative only. Final floorplan including mirror design, lot area and external areas vary between lots and may differ from that of Lot 31 depicted here. Refer contract plans for detail. Subject to variations without notice in accordance with contract terms. All liability is expressly disclaimed to extent permitted by law.