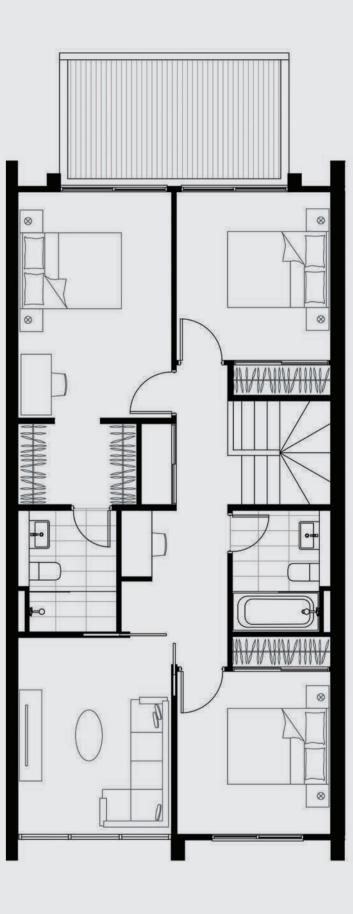

111111111111111

TYPE A FLOORPLAN

## 4 BEDROOM

+ 2.5 BATHROOM + STUDY + 2 CARPARK

## 111111111111111

| Carport<br>Alfresco       | 11m <sup>2</sup> |
|---------------------------|------------------|
| First Floor<br>Internal   | 82m²             |
| Total Internal Floor Area | 142m²            |



SCALE

1m 5m

Indicative only. Final floorplan including mirror design, lot area and external areas vary between lots and may differ from that of Lot 31 depicted here. Refer contract plans for detail. Subject to variations without notice in accordance with contract terms. All liability is expressly disclaimed to extent permitted by law.







FIRST FLOOR
(4 BEDROOM OPTION)
(3 BEDROOM + MPR OPTION)