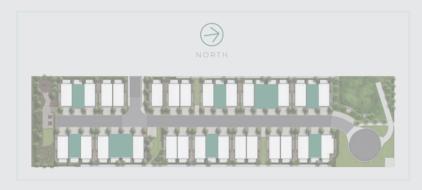

111111111111111

TYPE A FLOORPLAN

## 4 BEDROOM

+ 2.5 BATHROOM + STUDY + 2 CARPARK

## 111111111111111

| Carport<br>Alfresco       | 11m <sup>2</sup> |
|---------------------------|------------------|
| First Floor<br>Internal   | 82m²             |
| Total Internal Floor Area | 142m²            |

SCALE

1m 5m

Indicative only. Final floorplan including mirror design, lot area and external areas vary between lots and may differ from that of Lot 31 depicted here. Refer contract plans for detail. Subject to variations without notice in accordance with contract terms. All liability is expressly disclaimed to extent permitted by law.