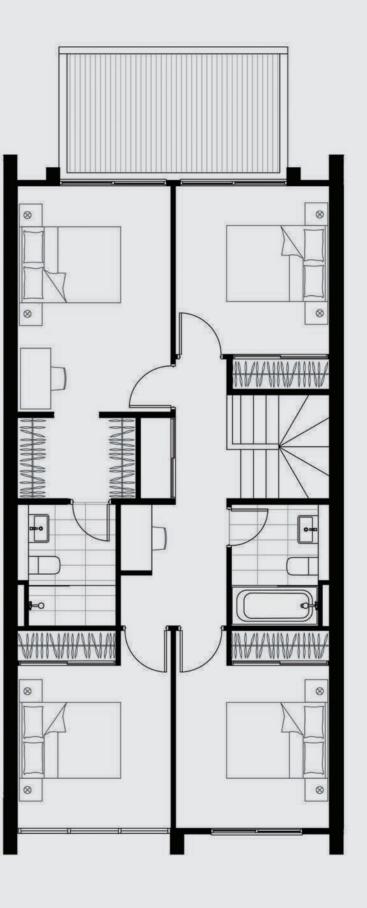

111111111111111

TYPE A FLOORPLAN

## 4 BEDROOM

+ 2.5 BATHROOM + STUDY + 2 CARPARK

## 111111111111111

| Carport<br>Alfresco       | 11m <sup>2</sup> |
|---------------------------|------------------|
| First Floor<br>Internal   | 82m²             |
| Total Internal Floor Area | 142m²            |



SCALE

1m 5m

Indicative only. Final floorplan including mirror design, lot area and external areas vary between lots and may differ from that of Lot 31 depicted here. Refer contract plans for detail. Subject to variations without notice in accordance with contract terms. All liability is expressly disclaimed to extent permitted by law.







FIRST FLOOR
(4 BEDROOM OPTION)
(3 BEDROOM + MPR OPTION)