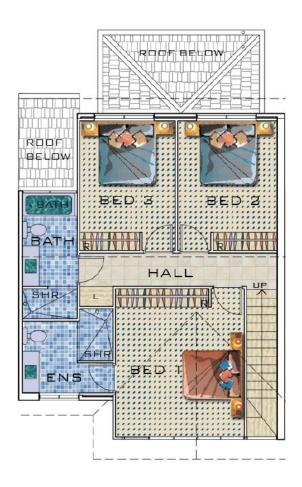

FIRST FLOOR

**AREAS** 

ROOF BELOW

BED Z

S

BED:1:

GFA 122.59 M2 GARAGE - 19.08 м2 PATIO - 11.14 м2

#### FIRST FLOOR SCALE 1:100

**AREAS** 

GFA - 122.59 м2 19.08 м2 GARAGE - 11.14 м2 PATIO

Please Note: We advise that care has been taken at the time of printing, to produce this information, however we do not guarantee its correctness. Any person or party interested in purchasing this property should take the necessary steps to verify any information contained herein.