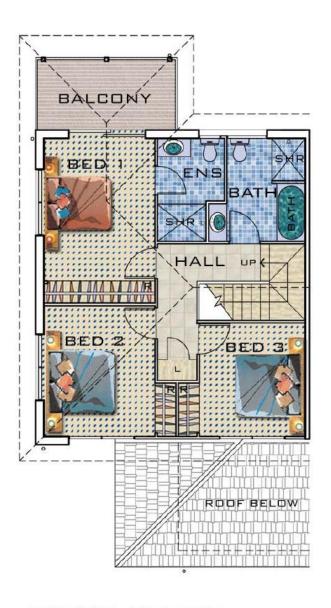

FIRST FLOOR

**AREAS** 

ROOF BELOW

BED Z

S

BED:1:

GFA 122.59 M2 GARAGE - 19.08 м2 PATIO - 11.14 м2

#### FIRST FLOOR SCALE 1:100

**AREAS** 

GFA - 122.59 м2 19.08 м2 GARAGE - 11.14 м2 PATIO

Please Note: We advise that care has been taken at the time of printing, to produce this information, however we do not guarantee its correctness. Any person or party interested in purchasing this property should take the necessary steps to verify any information contained herein.

#### FIRST FLOOR

SCALE 1:100

AREAS

GFA - 122.59 M2 GARAGE - 19.08 M2 PATIO - 11.14 M2