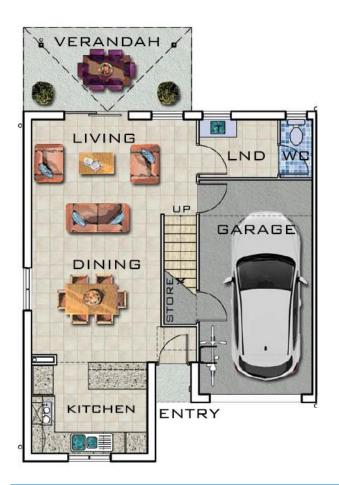

FIRST FLOOR

**AREAS** 

ROOF BELOW

BED Z

S

BED:1:

GFA 122.59 M2 GARAGE - 19.08 м2 PATIO - 11.14 м2

### TYPE D2 - BALCONY UNIT







GROUND FLOOR

FIRST FLOOR

AREAS

GFA - 129.88 M2 GARAGE - 19.08 M2 PATIO - 11.14 M2

# CENTRAL UNIT







### GROUND FLOOR

SCALE 1:100

#### FIRST FLOOR SCALE 1:100

**AREAS** 

GFA - 122.59 м2 19.08 м2 GARAGE - 11.14 м2 PATIO

Please Note: We advise that care has been taken at the time of printing, to produce this information, however we do not guarantee its correctness. Any person or party interested in purchasing this property should take the necessary steps to verify any information contained herein.

#### TYPE D3

# PROPERTY BROKERS (Aust)





# GROUND FLOOR

#### FIRST FLOOR

SCALE 1:100

AREAS

GFA - 122.59 M2 GARAGE - 19.08 M2 PATIO - 11.14 M2

### TYPE D4 - CENTRAL UNIT







GROUND FLOOR

# FIRST FLOOR

AREAS

GFA - 120.15 M<sup>2</sup>
GARAGE - 18.00 M<sup>2</sup>
PATIO - 14.53 M<sup>2</sup>

# PROPERTY BROKERS (Aust)







### FIRST FLOOR

SCALE 1:100

AREAS

GFA GARAGE PATIO 112.67 MZ - 19.79 м2 - 16.71 м2

# TYPE K - BALCONY UNIT







#### FIRST FLOOR

SCALE 1:100

AREAS

GFA - 122.96 M2 GARAGE - 19.53 M2

PATID - 17.61 M2