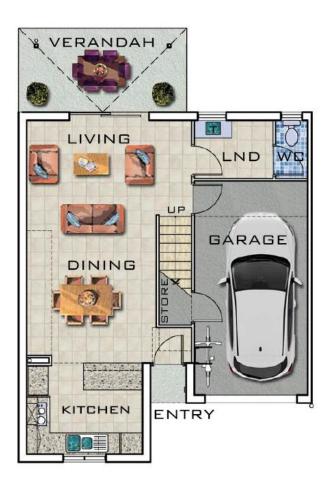

FIRST FLOOR

**AREAS** 

ROOF BELOW

BED Z

S

BED:1:

GFA 122.59 M2 GARAGE - 19.08 м2 PATIO - 11.14 м2

### TYPE D2 - BALCONY UNIT







GROUND FLOOR

FIRST FLOOR

AREAS

GFA - 129.88 M2 GARAGE - 19.08 M2 PATIO - 11.14 M2

# CENTRAL UNIT







### GROUND FLOOR

SCALE 1:100

#### FIRST FLOOR SCALE 1:100

**AREAS** 

GFA - 122.59 м2 19.08 м2 GARAGE - 11.14 м2 PATIO

Please Note: We advise that care has been taken at the time of printing, to produce this information, however we do not guarantee its correctness. Any person or party interested in purchasing this property should take the necessary steps to verify any information contained herein.

#### TYPE D3

# PROPERTY BROKERS (Aust)





# GROUND FLOOR

#### FIRST FLOOR

SCALE 1:100

AREAS

GFA - 122.59 M2 GARAGE - 19.08 M2 PATIO - 11.14 M2

### TYPE D4 - CENTRAL UNIT







GROUND FLOOR

# FIRST FLOOR

AREAS

GFA - 120.15 M<sup>2</sup>
GARAGE - 18.00 M<sup>2</sup>
PATIO - 14.53 M<sup>2</sup>

# PROPERTY BROKERS (Aust)







### FIRST FLOOR

SCALE 1:100

AREAS

GFA GARAGE PAT