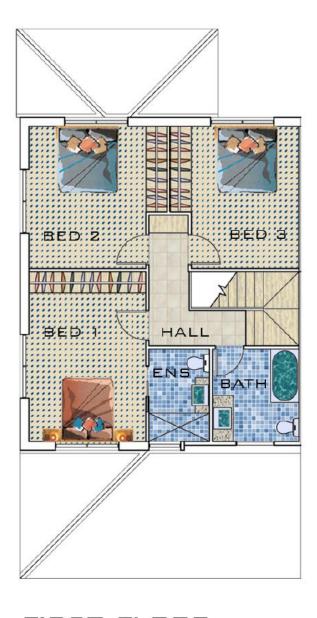

#### FIRST FLOOR

SCALE 1:100

AREAS

GFA - 122.59 M2 GARAGE - 19.08 M2 PATIO - 11.14 M2

#### FIRST FLOOR SCALE 1:100

**AREAS** 

GFA - 122.59 м2 19.08 м2 GARAGE - 11.14 м2 PATIO

Please Note: We advise that care has been taken at the time of printing, to produce this information, however we do not guarantee its correctness. Any person or party interested in purchasing this property should take the necessary steps to verify any information contained herein.