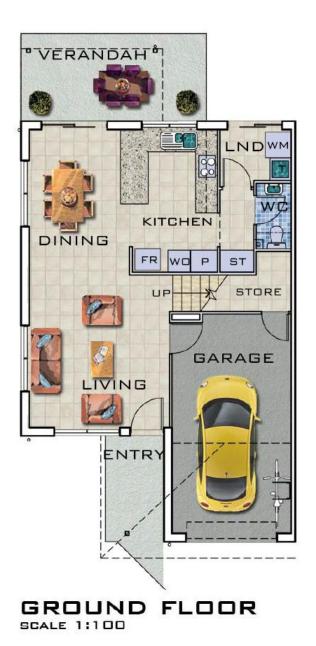

**AREAS** 

GFA - 122.59 м2 19.08 м2 GARAGE - 11.14 м2 PATIO

Please Note: We advise that care has been taken at the time of printing, to produce this information, however we do not guarantee its correctness. Any person or party interested in purchasing this property should take the necessary steps to verify any information contained herein.

#### TYPE D3

# PROPERTY BROKERS (Aust)





# GROUND FLOOR

#### FIRST FLOOR

SCALE 1:100

AREAS

GFA - 122.59 M2 GARAGE - 19.08 M2 PATIO - 11.14 M2

### TYPE D4 - CENTRAL UNIT







GROUND FLOOR

# FIRST FLOOR

AREAS

GFA - 120.15 M<sup>2</sup>
GARAGE - 18.00 M<sup>2</sup>
PATIO - 14.53 M<sup>2</sup>

# PROPERTY BROKERS (Aust)







### FIRST FLOOR

SCALE 1:100

AREAS

GFA GARAGE PATIO 112.67 MZ - 19.79 м2 - 16.71 м2

# TYPE K - BALCONY UNIT







#### FIRST FLOOR

SCALE 1:100

AREAS

GFA - 122.96 M2 GARAGE - 19.53 M2

PATID - 17.61 M2