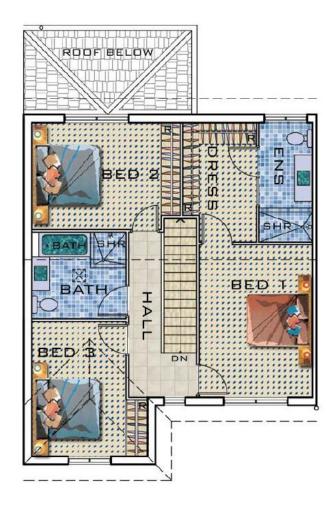

FIRST FLOOR

**AREAS** 

ROOF BELOW

BED Z

S

BED:1:

GFA 122.59 M2 GARAGE - 19.08 м2 PATIO - 11.14 м2

#### FIRST FLOOR SCALE 1:100

**AREAS** 

GFA - 122.59 м2 19.08 м2 GARAGE - 11.14 м2 PATIO

Please Note: We advise that care has been taken at the time of printing, to produce this information, however we do not guarantee its correctness. Any person or party interested in purchasing this property should take the necessary steps to verify any information contained herein.