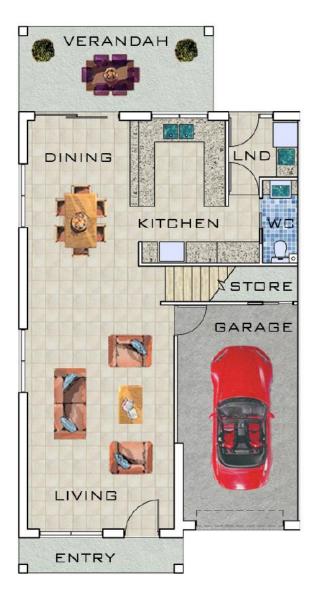

M2 GARAGE - 19.08 M2 PATIO - 11.14 M2

# CENTRAL UNIT







### GROUND FLOOR

SCALE 1:100

#### FIRST FLOOR SCALE 1:100

**AREAS** 

GFA - 122.59 м2 19.08 м2 GARAGE - 11.14 м2 PATIO

Please Note: We advise that care has been taken at the time of printing, to produce this information, however we do not guarantee its correctness. Any person or party interested in purchasing this property should take the necessary steps to verify any information contained herein.

#### TYPE D3

# PROPERTY BROKERS (Aust)





# GROUND FLOOR

#### FIRST FLOOR

SCALE 1:100

AREAS

GFA - 122.59 M2 GARAGE - 19.08 M2 PATIO - 11.14 M2

### TYPE D4 - CENTRAL UNIT







GROUND FLOOR

# FIRST FLOOR

AREAS

GFA - 120.15 M<sup>2</sup>
GARAGE - 18.00 M<sup>2</sup>
PATIO - 14.53 M<sup>2</sup>

# PROPERTY BROKERS (Aust)







### FIRST FLOOR

SCALE 1:100

AREAS

GFA GARAGE PATIO 112.67 MZ - 19.79 м2 - 16.71 м2

# TYPE K - BALCONY UNIT







#### FIRST FLOOR

SCALE 1:100

AREAS

GFA - 122.96 M2 GARAGE - 19.53 M2

PATID - 17.61 M2