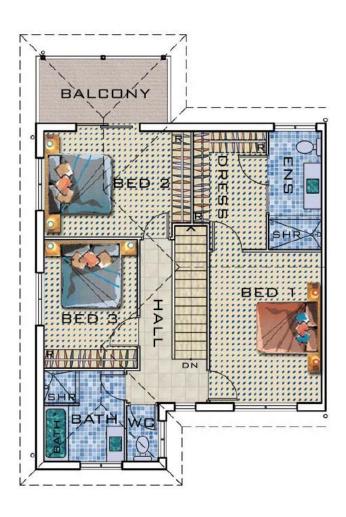

FIRST FLOOR

**AREAS** 

ROOF BELOW

BED Z

S

BED:1:

GFA 122.59 M2 GARAGE - 19.08 м2 PATIO - 11.14 м2