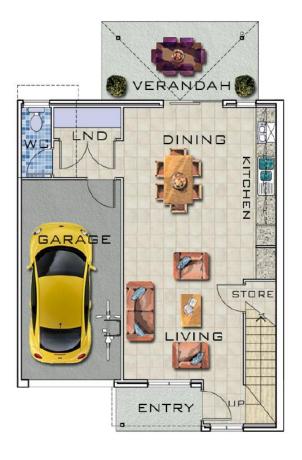

W

BED Z

S

BED:1:

GFA 122.59 M2 GARAGE - 19.08 м2 PATIO - 11.14 м2

### TYPE D2 - BALCONY UNIT







GROUND FLOOR

FIRST FLOOR

AREAS

GFA - 129.88 M2 GARAGE - 19.08 M2 PATIO - 11.14 M2

# CENTRAL UNIT







### GROUND FLOOR

SCALE 1:100

#### FIRST FLOOR SCALE 1:100

**AREAS** 

GFA - 122.59 м2 19.08 м2 GARAGE - 11.14 м2 PATIO

Please Note: We advise that care has been taken at the time of printing, to produce this information, however we do not guarantee its correctness. Any person or party interested in purchasing this property should take the necessary steps to verify any information contained herein.

#### TYPE D3

# PROPERTY BROKERS (Aust)





# GROUND FLOOR

#### FIRST FLOOR

SCALE 1:100

AREAS

GFA - 122.59 M2 GARAGE - 19.08 M2 PATIO - 11.14 M2

### TYPE D4 - CENTRAL UNIT







GROUND FLOOR

# FIRST FLOOR

AREAS

GFA - 120.15 M<sup>2</sup>
GARAGE - 18.00 M<sup>2</sup>
PATIO - 14.53 M<sup>2</sup>

# PROPERTY BROKERS (Aust)







### FIRST FLOOR

SCALE 1:100

AREAS

GFA GARAGE PATIO 112.67 MZ - 19.79 м2 - 16.71 м2

# TYPE K - BALCONY UNIT







#### FIRST FLOOR

SCALE 1:100

AREAS

GFA - 122.96 M2 GARAGE - 19.53 M2

PATID - 17.61 M2