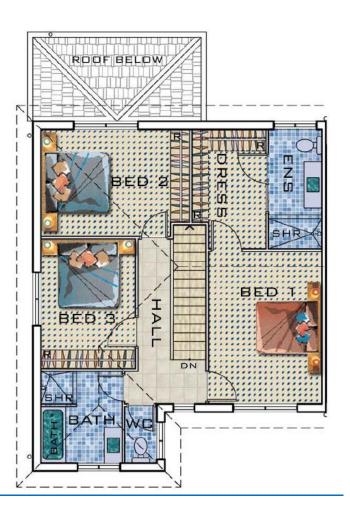

# FIRST FLOOR

AREAS

GFA - 120.15 M<sup>2</sup>
GARAGE - 18.00 M<sup>2</sup>
PATIO - 14.53 M<sup>2</sup>