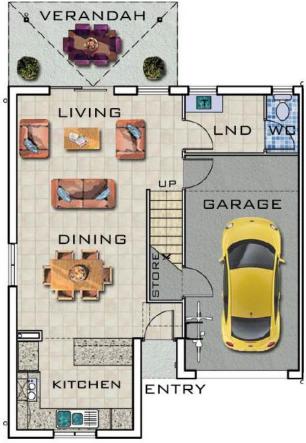

### GROUND FLOOR

SCALE 1:100

#### FIRST FLOOR SCALE 1:100

**AREAS** 

GFA - 122.59 м2 19.08 м2 GARAGE - 11.14 м2 PATIO

Please Note: We advise that care has been taken at the time of printing, to produce this information, however we do not guarantee its correctness. Any person or party interested in purchasing this property should take the necessary steps to verify any information contained herein.