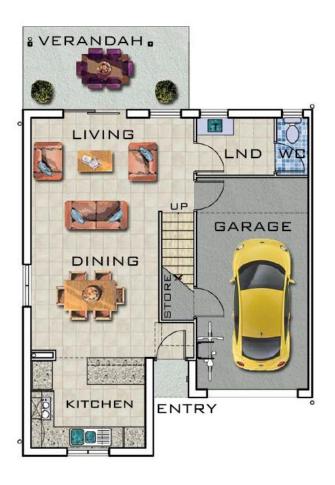

# GROUND FLOOR

#### FIRST FLOOR

SCALE 1:100

AREAS

GFA - 122.59 M2 GARAGE - 19.08 M2 PATIO - 11.14 M2