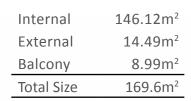

3 Bedrooms + Study

3 Bathrooms

1 Garage (Various Carspace)

GROUND LEVEL LEVEL ONE

These plans are intended as a guide only. The dimensions and areas are approximate only and may not accurately represent the actual dimensions and areas of the apartments or the spaces within them and are subject to change without notice. In addition, locations of utilities may vary during construction and fittings and fixtures on these plans are for illustrative purposes only. The areas are generally measured in accordance with the Property Council of Australia method of measurement. Prospective purchasers must rely on their own enquiries and should refer to the Contract of Sale and its schedules for all matters to be included in the purchase price of the apartment, including plans, finishes, fixtures, fittings, appliances and other particulars of sale. Loose furniture and planters are not included. Extent of floor finishes may vary. External space and landscaping indicative only. Refer to level plans for further information.