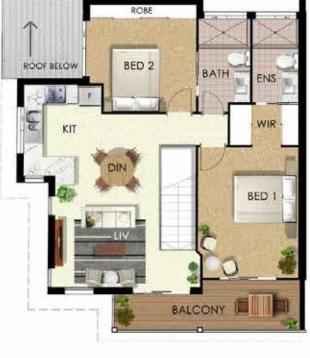

3 Bedrooms + Study

3 Bathrooms

1 Garage (Various Carspace)

GROUND LEVEL LEVEL ONE

These plans are intended as a guide only. The dimensions and areas are approximate only and may not accurately represent the actual dimensions and areas of the apartments or the spaces within them and are subject to change without notice. In addition, locations of utilities may vary during construction and fittings and fixtures on these plans are for illustrative purposes only. The areas are generally measured in accordance with the Property Council of Australia method of measurement. Prospective purchasers must rely on their own enquiries and should refer to the Contract of Sale and its schedules for all matters to be included in the purchase price of the apartment, including plans, finishes, fixtures, fittings, appliances and other particulars of sale. Loose furniture and planters are not included. Extent of floor finishes may vary. External space and landscaping indicative only. Refer to level plans for further information.