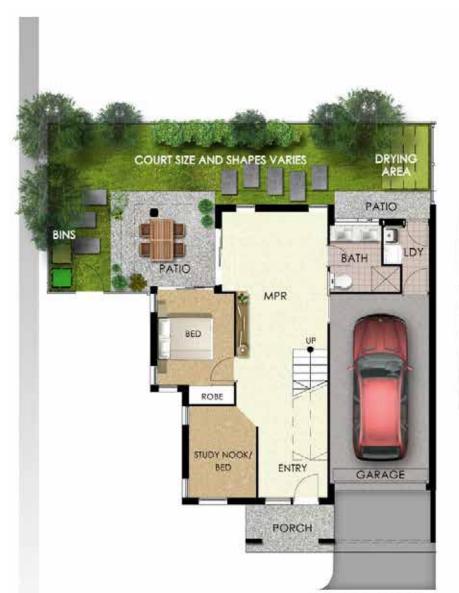

3 Bedrooms + Study

3 Bathrooms

1 Garage (Various Carspace)

GROUND LEVEL LEVEL ONE

These plans are intended as a guide only. The dimensions and areas are approximate only and may not accurately represent the actual dimensions and areas of the apartments or the spaces within them and are subject to change without notice. In addition, locations of utilities may vary during construction and fittings and fixtures on these plans are for illustrative purposes only. The areas are generally measured in accordance with the Property Council of Australia method of measurement. Prospective purchasers must rely on their own enquiries and should refer to the Contract of Sale and its schedules for all matters to be included in the purchase price of the apartment, including plans, finishes, fixtures, fittings, appliances and other particulars of sale. Loose furniture and planters are not included. Extent of floor finishes may vary. External space and landscaping indicative only. Refer to level plans for further information.