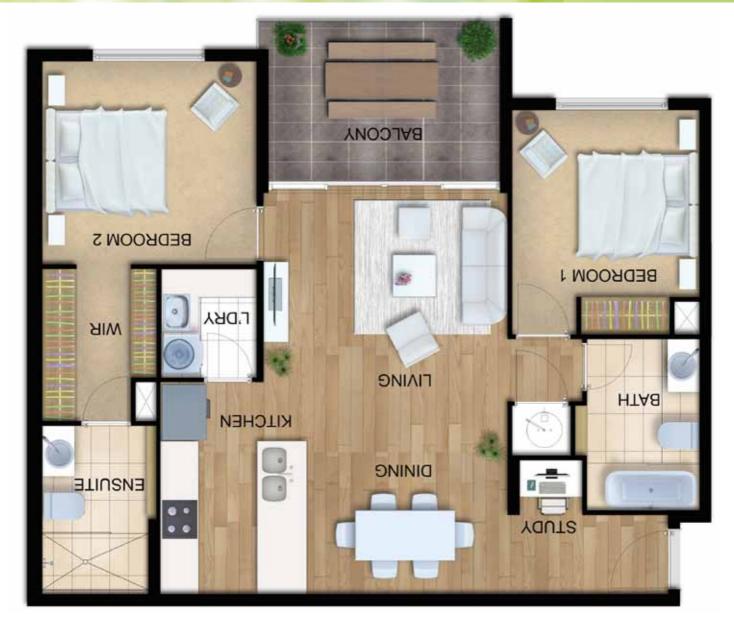

Type B

Internal 82 sqm Balcony 10 sqm

Total 92 sqm

2 | 2 =

Disclaimer: While care has been taken in the preparation of this document, the particulars are set out as a general outline only. All marketing materials, including brochures, plans and models are illustrative only. All interested parties should make their own enquiries. This is representative as a guide only and does not constitute an offer of a contract. All interested parties should refer to survey plans (proposed or final) in contract for clarification of actual unit size. All details were correct at the time of printing and are subject to change without notice.