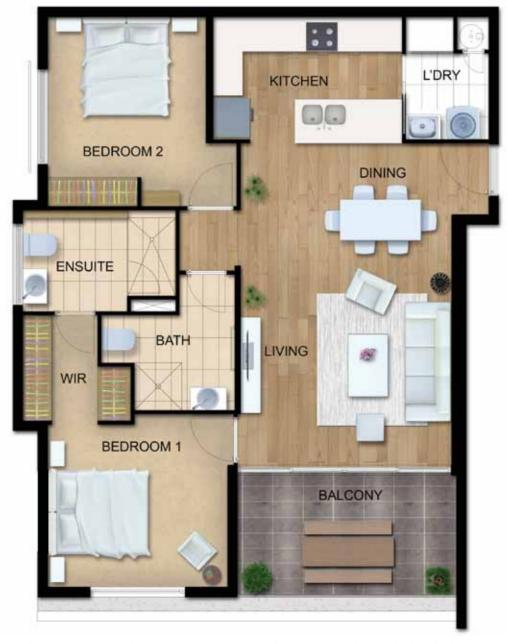

## Type A

Internal 82 sqm

Balcony 10 sqm

Total 92 sqm

2 | 2 =

Disclaimer: While care has been taken in the preparation of this document, the particulars are set out as a general outline only. All marketing materials, including brochures, plans and models are illustrative only. All interested parties should make their own enquiries. This is representative as a guide only and does not constitute an offer of a contract. All interested parties should refer to survey plans (proposed or final) in contract for clarification of actual unit size. All details were correct at the time of printing and are subject to change without notice.